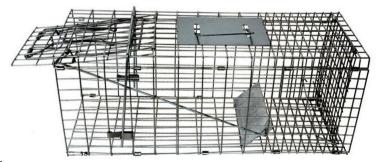

# **Control** POCKET GOPHERS & MOLES Fast!

Use the Amazing!

BOX TRAP

for Pocket Gophers AND Moles

Fast Rodent often caught in less than one hour-rarely issues over night.

Easy Anyone can get results. Easy to set- easy to empty- NO MESS!

Safe No poisons or gasses to harm children or pets. No barbs.

# GUARANTEED RESULTS

FULL REFUND WILL BE MADE IF YOUR DOC WOODY'S GOPHER TRAP FAILS TO CATCH A GOPHER WITHIN 30 DAYS OF PURCHASE. SEND TRAP WITH YOUR SALES SLIP TO: DOC WOODY'S- 561 STATE HIGHWAY 33 NEWMAN, CA 95360-9614

### Extra Hints:

l To avoid accidental tripping while setting trap. move trigger wire well up on the hold-down bar. After trap is in place. move trigger wire as close to the end of the hold-down bar as possible.

2. Fresh mounds are darker in color. If there are many mounds present, kick them flat and observe for new activity.

3. To avoid excess damage to lawns, dig out a rectangular piece of lawn slightly larger than trap and save. After rodent is caught, sod can be replaced.

4.Always make sure joints of trap are tight.

AIR MUST ENTER TRAP-LIGHT MUST NOT.

If you would like additional information or have any questions, please feel free to contact our office at 1.800.769.5040 or visit www.wilcodistributors.com.