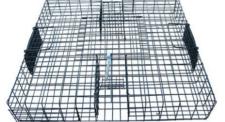

**New WILCO Product!** 

Collapsible trap for easy storage.

Made of tough steel.

Sensitive trigger pan and spring loaded trap door.

Quickly and safely capture animals.

Easy release rear door / Simple to relocate animals.

**Available in** Small (product# 70205) medium (product# 70206) large (product# 70207)

VILCO

NOTE: Check with your local wildlife office for pertinent laws and permits.

### Easily capture, transfer, and release rodents using our Wilco Collapsible Live Trap!

**Contact us** for details!