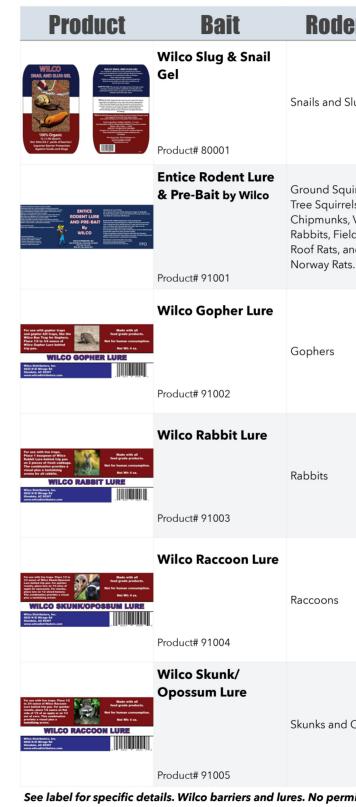

| NETICED VER METADORE                                                                                                                                                                                 | Wilco Zinc Ag Bait                                                         | Plains Pocket C<br>Pocket Gopher<br>Pocket Gopher<br>Meadow Voles<br>Oregon Voles,                                                                                                                |
|------------------------------------------------------------------------------------------------------------------------------------------------------------------------------------------------------|----------------------------------------------------------------------------|---------------------------------------------------------------------------------------------------------------------------------------------------------------------------------------------------|
| <section-header><section-header><text><text><text><text><text><text><text><text><text><text></text></text></text></text></text></text></text></text></text></text></section-header></section-header> |                                                                            | Townsend's Vo<br>Tailed Voles, M<br>Mice, Deer Mid<br>Mice, Oldfield<br>Cotton Rats, Po<br>Rats, Roof Rats<br>Water Rats, Or<br>Banner-Tailed<br>Merriam's Kang<br>Ground Squirr<br>Ground Squirr |
|                                                                                                                                                                                                      | 25 lbs Product# 60125<br>50 lbs Product# 60150                             | Ground Squirr<br>Ground Squirr<br>Dogs, White-Ta                                                                                                                                                  |
|                                                                                                                                                                                                      | Gopher Getter Type 2<br>Ag Bait by Wilco                                   | Pocket Gopher                                                                                                                                                                                     |
|                                                                                                                                                                                                      | <b>Ground Squirrel Bait</b><br><b>by Wilco Ag</b><br>20 lbs Product# 30020 | Ground Squirr                                                                                                                                                                                     |
|                                                                                                                                                                                                      | 40 lbs Product#30040                                                       |                                                                                                                                                                                                   |

# ent Bait (restricted use)

| ent(s)                                                                                                                                                                                                                                                                                                                                                                                                                                                                                                                                                                                                                                                                                                                                                                                                                                                                                                                                                                                                                                                                                                                                                                                                                                                                                                                                                                                                                                                                                                                                                                                                                                                                                                                                                                                                                                                                                                                                                                                                                                                                                                                                                                                                                                                                                                                                                                                                                                                                                                                                                                  | Size                                                                     | Description                                                                                                                                                                                                                       |
|-------------------------------------------------------------------------------------------------------------------------------------------------------------------------------------------------------------------------------------------------------------------------------------------------------------------------------------------------------------------------------------------------------------------------------------------------------------------------------------------------------------------------------------------------------------------------------------------------------------------------------------------------------------------------------------------------------------------------------------------------------------------------------------------------------------------------------------------------------------------------------------------------------------------------------------------------------------------------------------------------------------------------------------------------------------------------------------------------------------------------------------------------------------------------------------------------------------------------------------------------------------------------------------------------------------------------------------------------------------------------------------------------------------------------------------------------------------------------------------------------------------------------------------------------------------------------------------------------------------------------------------------------------------------------------------------------------------------------------------------------------------------------------------------------------------------------------------------------------------------------------------------------------------------------------------------------------------------------------------------------------------------------------------------------------------------------------------------------------------------------------------------------------------------------------------------------------------------------------------------------------------------------------------------------------------------------------------------------------------------------------------------------------------------------------------------------------------------------------------------------------------------------------------------------------------------------|--------------------------------------------------------------------------|-----------------------------------------------------------------------------------------------------------------------------------------------------------------------------------------------------------------------------------|
| pphers, Southeastern<br>, Yellow-Faced<br>, Pocket Gophers,<br>Prairie Voles,<br>Mountain Voles,<br>es, Pine Voles, Long-<br>adow Jumping<br>e, White-Footed<br>Mice, House Mice,<br>ynesian Rats, Norway<br>Rice Rats, Florida<br>'s Kangaroo Rats,<br>angaroo Rats,<br>argaroo Rats, | 25 lb. and 50 lb.<br>Fiber Woven Bag                                     | Active Ingredient<br>2.0% Zinc Phosphide<br>A single-feed solution for use to<br>control multiple rodents at multiple<br>use sites. Presented on wheat. Acute<br>toxin. Requires 2-3 lbs/acre.<br>Permit and/or license required. |
|                                                                                                                                                                                                                                                                                                                                                                                                                                                                                                                                                                                                                                                                                                                                                                                                                                                                                                                                                                                                                                                                                                                                                                                                                                                                                                                                                                                                                                                                                                                                                                                                                                                                                                                                                                                                                                                                                                                                                                                                                                                                                                                                                                                                                                                                                                                                                                                                                                                                                                                                                                         | 1 lb. & 5 lb.<br>Plastic Container<br>25 lb. & 50 lb.<br>Fiber Woven Bag | Active Ingredient:<br>.005% Diphacinone<br>A multiple-feed solution for<br>Gophers. Presented on milo.<br>Dispensed subsoil. Anticoagulant.<br>Apply 5-6 lbs./acre. Permit and/or<br>license required.                            |
| s                                                                                                                                                                                                                                                                                                                                                                                                                                                                                                                                                                                                                                                                                                                                                                                                                                                                                                                                                                                                                                                                                                                                                                                                                                                                                                                                                                                                                                                                                                                                                                                                                                                                                                                                                                                                                                                                                                                                                                                                                                                                                                                                                                                                                                                                                                                                                                                                                                                                                                                                                                       | 20 lb. & 40 lb.<br>Fiber Woven Bag                                       | Active Ingredient:<br>.005% Diphacinone<br>A pelleted formula made of food-<br>grade ingredients. Bait station<br>required. Anticoagulant. Maintain<br>2-4 lbs in bait station. Permit and/or<br>license required.                |
|                                                                                                                                                                                                                                                                                                                                                                                                                                                                                                                                                                                                                                                                                                                                                                                                                                                                                                                                                                                                                                                                                                                                                                                                                                                                                                                                                                                                                                                                                                                                                                                                                                                                                                                                                                                                                                                                                                                                                                                                                                                                                                                                                                                                                                                                                                                                                                                                                                                                                                                                                                         |                                                                          |                                                                                                                                                                                                                                   |