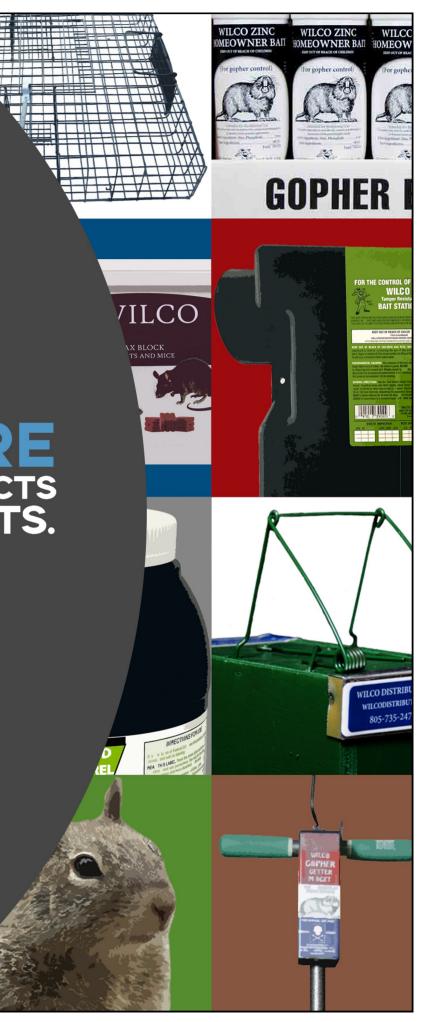

**New WILCO Product!** 

Collapsible trap for easy storage.

Made of tough steel.

Sensitive trigger pan and spring loaded trap door.

Quickly and safely capture animals.

Easy release rear door / Simple to relocate animals.

**Available in** Small (product# 70205) medium (product# 70206) large (product# 70207)

VILCO

NOTE: Check with your local wildlife office for pertinent laws and permits.

### Easily capture, transfer, and release rodents using our Wilco Collapsible Live Trap!

**Contact us** for details!