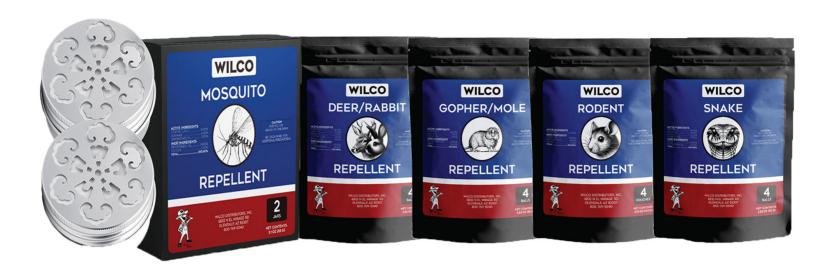

### WILCO offers REPELLENTS

Wilco offers a wide variety of repellent products, including Wilco Gopher/Mole Repellent (10000), Wilco Squirrel Repellent (10001), Wilco Deer/Rabbit Repellent (10002), Wilco Snake Repellent (10003), Wilco Rodent Repellent (10004), and Wilco Mosquito Repellent (10005). Utilizing the powerful scent of essential oils, Wilco repellent products safely repel rodents and keep them away.

### Wilco Repellents (non-restricted)

|                                | <b>Product</b>                                      | <b>Rodent(s)</b> | Size    | Description                                                                                                                                              |
|--------------------------------|-----------------------------------------------------|------------------|---------|----------------------------------------------------------------------------------------------------------------------------------------------------------|
| WILCO GOPHER/MOLE REPELLENT    | Wilco<br>Gopher/Mole<br>Repellent<br>Product# 10000 | Gophers          | 2.82 oz | Repellent used for gophers and moles.  Utilizing the powerful scent of essential oils, Wilco repellent products safely repel rodents and keep them away. |
| WILCO<br>SOUIRREL<br>REPELLENT | Wilco Squirrel<br>Repellent<br>Product# 10001       | Squirrels        | 2.82 oz | Repellent used for squirrels.  Utilizing the powerful scent of essential oils, Wilco repellent products safely repel rodents and keep them away.         |
| DEER/RABBIT  REPELLENT         | Wilco Deer/Rabbit Repellent Product# 10002          | Deer and Rabbits | 2.82 oz | Repellent used for deer and rabbits.  Utilizing the powerful scent of essential oils, Wilco repellent products safely repel rodents and keep them away.  |
| WILCO<br>SNAKE<br>REPELLENT    | Wilco Snake<br>Repellent<br>Product# 10003          | Snakes           | 2.82 oz | Repellent used for snakes.  Utilizing the powerful scent of essential oils, Wilco repellent products safely repel rodents and keep them away.            |
| WILCO<br>MOSQUITO<br>REPELLENT | Wilco Mosquito<br>Repellent<br>Product# 10004       | Mosquitoes       | 3.1 oz  | Repellent used for mosquitoes.  Utilizing the powerful scent of essential oils, Wilco repellent products safely repel rodents and keep them away.        |
| WILCO<br>RODENT<br>REPELLENT   | Wilco Rodent<br>Repellent<br>Product# 10005         | Rodents          | 3.53 oz | Repellent used for rodents.  Utilizing the powerful scent of essential oils, Wilco repellent products safely repel rodents and keep them away.           |