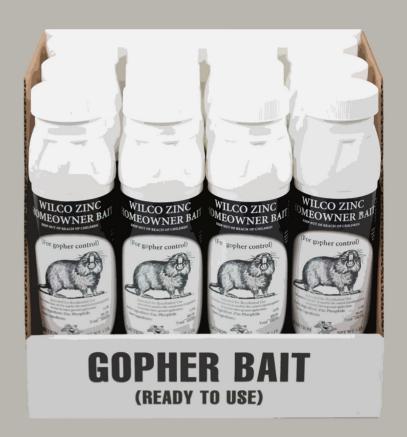

### Wilco Rodent Baits (non-restricted)

|                                                                                                                                                                                                                                                                                                                                                                                                                                                                                                                                                                                                                                                                                                                                                                                                                                                                                                                                                                                                                                                                                                                                                                                                                                                                                                                                                                                                                                                                                                                                                                                                                                                                                                                                                                                                                                                                                                                                                                                                                                                                                                                                | Product                                                                                                            | Rodent(s)                               | Size                                                             |                                               |
|--------------------------------------------------------------------------------------------------------------------------------------------------------------------------------------------------------------------------------------------------------------------------------------------------------------------------------------------------------------------------------------------------------------------------------------------------------------------------------------------------------------------------------------------------------------------------------------------------------------------------------------------------------------------------------------------------------------------------------------------------------------------------------------------------------------------------------------------------------------------------------------------------------------------------------------------------------------------------------------------------------------------------------------------------------------------------------------------------------------------------------------------------------------------------------------------------------------------------------------------------------------------------------------------------------------------------------------------------------------------------------------------------------------------------------------------------------------------------------------------------------------------------------------------------------------------------------------------------------------------------------------------------------------------------------------------------------------------------------------------------------------------------------------------------------------------------------------------------------------------------------------------------------------------------------------------------------------------------------------------------------------------------------------------------------------------------------------------------------------------------------|--------------------------------------------------------------------------------------------------------------------|-----------------------------------------|------------------------------------------------------------------|-----------------------------------------------|
| (For gopher control)   | Wilco Zinc Homeowner Bait  Product# 60016                                                                          | Pocket Gophers                          | 1 lb.<br>Plastic Container                                       | A single to contra multiple wheat. A teaspoo  |
| COMPANY THE SAY THE SA | Wilco Gopher Getter Type 2 Bait  1 lb Product# 21016 5 lb Product# 21005 25 lb Product# 21025 50 lb Product# 21050 | Pocket Gophers                          | 1 lb. & 5 lb. Plastic Container  25 lb. & 50 lb. Fiber Woven Bag | ACTIVE  A multipul Present subsoil. per eac   |
| SCHOOL STREET, AND ADDRESS OF THE STREET, AND AD | Ground Squirrel Bait by Wilco  4 lb Product# 31004 20 lb Product# 31020                                            | Ground Squirrels                        | 4 lb. Plastic Container  20 lb. Fiber Woven Bag                  | ACTIVE  A pellet grade ir required 2-4 lb. in |
| WILCO WAX BLOCK FOR RATS AND MICE                                                                                                                                                                                                                                                                                                                                                                                                                                                                                                                                                                                                                                                                                                                                                                                                                                                                                                                                                                                                                                                                                                                                                                                                                                                                                                                                                                                                                                                                                                                                                                                                                                                                                                                                                                                                                                                                                                                                                                                                                                                                                              | Wilco Wax Block<br>for Rats/Mice                                                                                   | Roof Rats,<br>Norway Rats<br>House Mice | 16 lb.<br>Plastic Pail                                           | Recommenviron                                 |

See label for specific details. Wilco Homeowner baits are non-restricted. No permit/license required, except in C Registered States:

per bait

Restricte

Wilco Zinc Homeowner Bait: AR, AZ, CA, CO, ID, IA, KS, LA, MN, MO, MS, MT, NE, NM, NV, ND, OK, OR, SD, TX, UT, WA, W'Gopher Getter Type 2 Bait (1 lb., 5 lb., 25 lb., & 50 lb.): AZ, CA, LA, MS, NE, NV, OK, OR, SD, TX, UT, WA, WY.