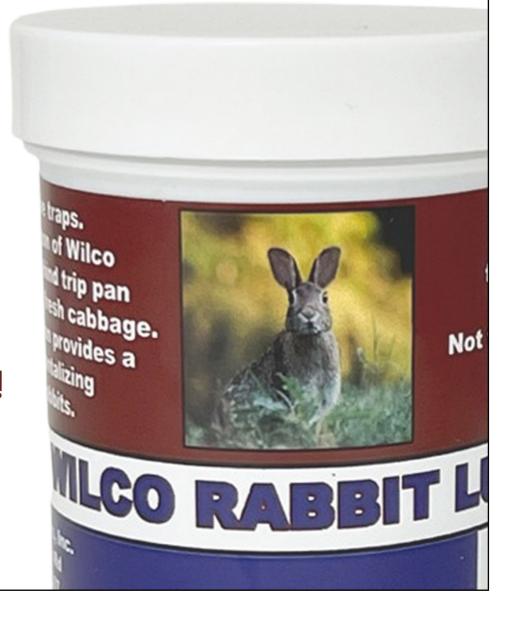

### Wilco Lures (to use with traps)

|                                                                                                                                                                                                                                                                                                                                                                                                                                                                                                                                                                                                                                                                                                                                                                                                                                                                                                                                                                                                                                                                                                                                                                                                                                                                                                                                                                                                                                                                                                                                                                                                                                                                                                                                                                                                                                                                                                                                                                                                                                                                                                                                | Product                                          | Rodent(s)        | Description                                                                                                                   |
|--------------------------------------------------------------------------------------------------------------------------------------------------------------------------------------------------------------------------------------------------------------------------------------------------------------------------------------------------------------------------------------------------------------------------------------------------------------------------------------------------------------------------------------------------------------------------------------------------------------------------------------------------------------------------------------------------------------------------------------------------------------------------------------------------------------------------------------------------------------------------------------------------------------------------------------------------------------------------------------------------------------------------------------------------------------------------------------------------------------------------------------------------------------------------------------------------------------------------------------------------------------------------------------------------------------------------------------------------------------------------------------------------------------------------------------------------------------------------------------------------------------------------------------------------------------------------------------------------------------------------------------------------------------------------------------------------------------------------------------------------------------------------------------------------------------------------------------------------------------------------------------------------------------------------------------------------------------------------------------------------------------------------------------------------------------------------------------------------------------------------------|--------------------------------------------------|------------------|-------------------------------------------------------------------------------------------------------------------------------|
| and the second s | Gopher Lure<br>by Wilco<br>Product# 91002        | Gophers          | For use with live animal traps. Made with food-grade ingredients. The combination provides a visual plus a tantalizing aroma. |
| MLGO RABBIT LII                                                                                                                                                                                                                                                                                                                                                                                                                                                                                                                                                                                                                                                                                                                                                                                                                                                                                                                                                                                                                                                                                                                                                                                                                                                                                                                                                                                                                                                                                                                                                                                                                                                                                                                                                                                                                                                                                                                                                                                                                                                                                                                | Rabbit Lure<br>by Wilco<br>Product# 91003        | Rabbits          | For use with live animal traps. Made with food-grade ingredients. The combination provides a visual plus a tantalizing aroma. |
| The state of the s | Raccoon Lure<br>by Wilco<br>Product# 91004       | Raccoons         | For use with live animal traps. Made with food-grade ingredients. The combination provides a visual plus a tantalizing aroma. |
| The state of the s | Skunk/Opossum Lure<br>by Wilco<br>Product# 91005 | Skunks & possums | For use with live animal traps. Made with food-grade ingredients. The combination provides a visual plus a tantalizing aroma. |